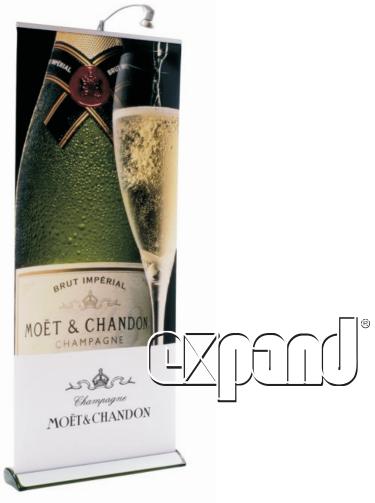

## **EXPAND** QuickScreen

**Expand QuickScreen** je zaťažiteľný roll-up, stelesňujúci eleganciu, funkčnosť a kvalitu. Jeho atraktívny a unikátny dizajn dodáva Vašej prezentácii dimenziu exkluzivity a posilňuje tým dopad Vášho oznámenia na seminároch, konferenciách či pri iných marketingových príležitostiach. Expand QuickScreen je dostupný v piatich farebných vyhotoveniach. Vynaliezavý systém výmeny grafiky Vám umožní jednoducho aktualizovať Vašu prezentáciu. Bezprostredná prezentácia je pripravená do 30 sekúnd. Vaša správa môže byť jednoducho aktualizovaná vďaka výmennej kazete na grafický panel. Vyberte si farbu, ktorá ladí s Vašou grafikou a logom.