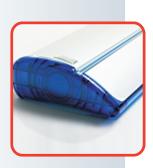

## **EXPAND** QuickScreen

**Expand QuickScreen** je zaťažiteľný roll-up, stelesňujúci eleganciu, funkčnosť a kvalitu. Jeho atraktívny a unikátny dizajn dodáva Vašej prezentácii dimenziu exkluzivity a posilňuje tým dopad Vášho oznámenia na seminároch, konferenciách či pri iných marketingových príležitostiach. Expand QuickScreen je dostupný v piatich farebných vyhotoveniach. Vynaliezavý systém výmeny grafiky Vám umožní jednoducho aktualizovať Vašu prezentáciu. Bezprostredná prezentácia je pripravená do 30 sekúnd. Vaša správa môže byť jednoducho aktualizovaná vďaka výmennej kazete na grafický panel. Vyberte si farbu, ktorá ladí s Vašou grafikou a logom.

e-mail: brno@produco.cz

Šířka: 50, 85 a 100 cm Výška: 160 - 225 cm Farba: strieborná

**Bočnice:** modrá, sivá, zelená, červená,

chrómová, žltá a transparentná