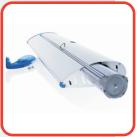

## Transportní taška

Súčasťou každého produktu je nylonová transportní taška.

|   | QuickScreen 304,00                                             |
|---|----------------------------------------------------------------|
|   | - vrátane transportnej tašky                                   |
|   |                                                                |
| < | Grafický panel G1 34,00                                        |
|   | - banner 450g, s jemnou štruktúrou                             |
|   | Grafický panel G3 45,00                                        |
|   | <ul> <li>nepriesvitný roll-up materiál 250g, hladký</li> </ul> |
|   | Grafický panel G4 52,00                                        |
|   | - nepriesvitný banner 625g, hladký                             |
|   | Grafický panel G10 36,00                                       |
|   | <ul> <li>nepriesvitný roll-up materiál 350g, hladký</li> </ul> |
|   |                                                                |