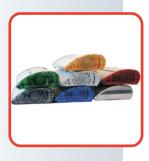

e-mail: brno@produco.cz

Šířka: 50, 85 a 100 cm Výška: 160 - 225 cm Farba: strieborná

**Bočnice:** modrá, sivá, zelená, červená,

chrómová, žltá a transparentná